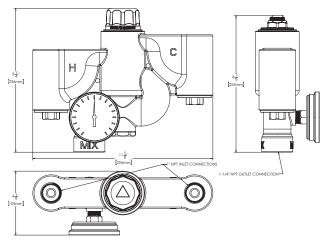

## **VALVE FEATURES:**

- 62.5 GPM (236.4 L/min) capacity supports multiple eyewash, eye/face wash, and/or shower combinations @ 30 PSI differential pressure
- 41.1 GPM (155.7 L/min) cold water bypass in case of hot water failure @ 30 PSI differential pressure
- Automatic spring check stops at inlets with cylindrical filter screens
- Maximum working pressure: 125 PSI
- 1" NPT female inlets and 1-1/4" NPT female outlet connections