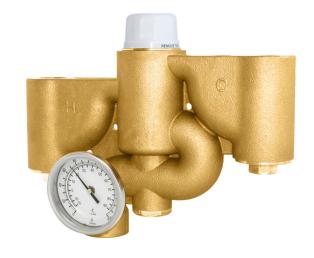

# Thermostatic Mixing Valve

## **VALVE FEATURES:**

- 62.5 GPM (236.4 L/min) capacity supports multiple eyewash, eye/face wash, and/or shower combinations @ 30 PSI differential pressure
- 41.1 GPM (155.7 L/min) cold water bypass in case of hot water failure @ 30 PSI differential pressure
- Automatic spring check stops at inlets with cylindrical filter screens
- Maximum working pressure: 125 PSI
- 1" NPT female inlets and 1-1/4" NPT female outlet connections

## **TEMPERATURE FEATURES:**

- Adjustable set point, factory set to 85 °F
- Valve holds to +/- 3 °F
- Valve holds positive shut-off when cold water supply is lost
- Hot water inlet temperature range: 120 °F to 180 °F
- Cold water inlet temperature range: 40 °F to 70 °F
- Outlet water temperature range: 65 °F to 95 °F
- Minimum temperature differential: 10 °F (cold water supply to valve set point)